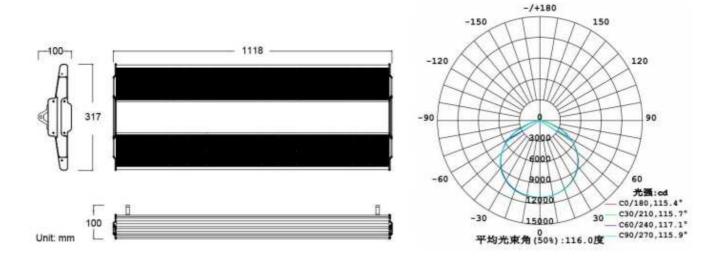

Applications:

Warehouse, workshop, supermarkets, exhibition room, hall, toll station, gas station, residential areas, industrial areas, etc.

Product size:

Lighting Distribution Diagram:

"T.D.,Ltd" SIA, Reģ. nr. LV40203073085 | www.ledempire.lv | sales@ledempire.lv |